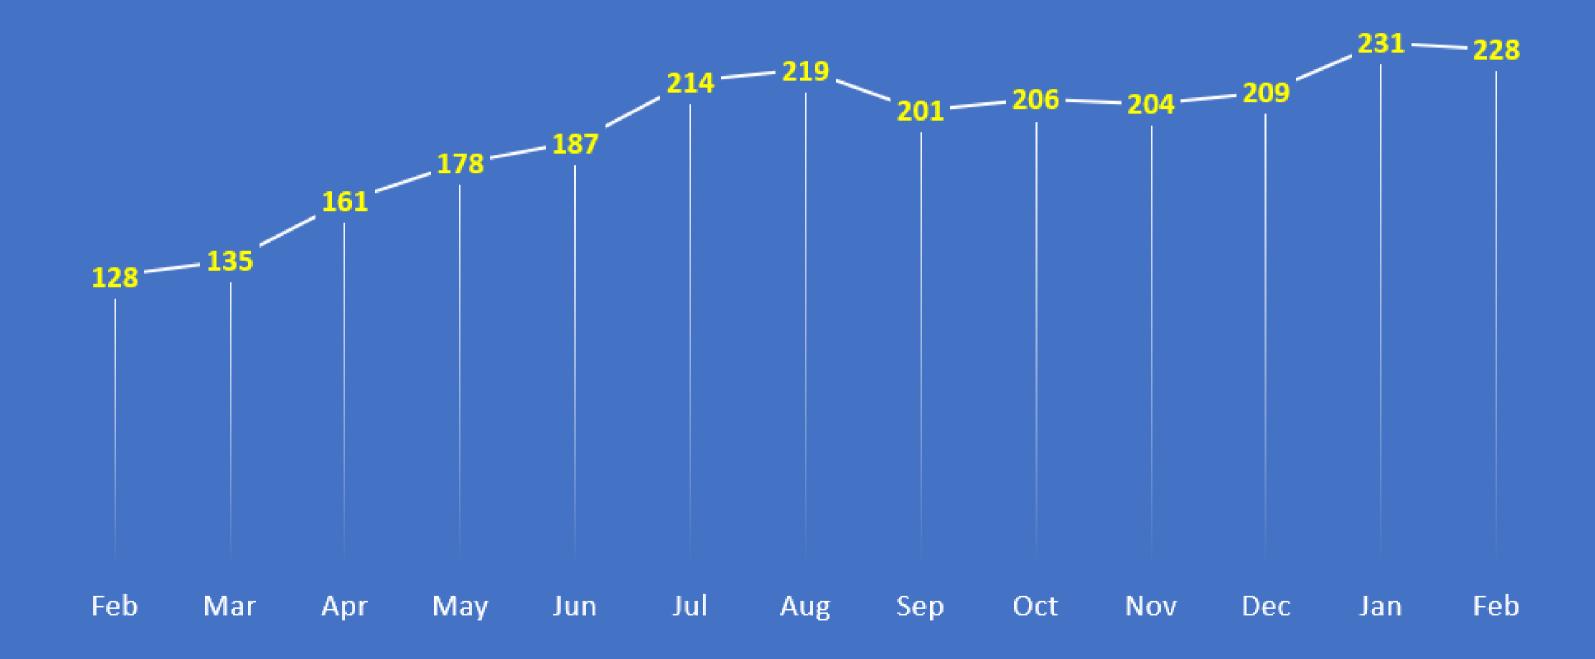

ARY. THE AVERAGE WAS FIVE WEEKS LAST FEBRUARY.
- MOST SALES ACTIVITY OCCURRED ABOVE THE \$300K PRICE POINT.
- THERE WERE 342 PENDING SALES AT THE END OF FEBRUARY, 17 UNITS FEWER THAN IN JANUARY AND 53 FEWER THAN LAST FEBRUARY.

## QUARTERLY SALES

2015 - 2022



### MONTHLY SALES

2019 - 2023



## MEDIAN SALE PRICE



## AVERAGE DAYS ON MARKET

RESIDENTIAL & CONDO COMBINED



## AVERAGE DAYS ON MARKET

#### BY PRICE RANGE / PROPERTY TYPE



## SALES BY PRICE RANGE

**RESIDENTIAL & CONDO** 



## NEW LISTINGS BY MONTH

#### **RESIDENTIAL**



#### CONDO



## S/FAM INVENTORY BY PRICE

**INCLUDING CONTINGENTS** 



## S/FAM INVENTORY HISTORY

#### INCLUDING CONTINGENTS



### CONDO INVENTORY BY PRICE

#### **INCLUDING CONTINGENTS**



## CONDO INVENTORY HISTORY

#### INCLUDING CONTINGENTS



# AVERAGE PERCENTAGE OF SOLD VS. LIST PRICE

SINGLE FAMILY & CONDO UNITS

THE FOLLOWING SLIDES DISPLAY THE *AVERAGE* PERCENTAGE OF SALE PRICE TO ORIGINAL LIST PRICE OF SINGLE-FAMILY AND CONDO UNITS BY ZIP CODE FOR THE MONTH FEBRUARY 2023 FOR ESCAMBIA AND SANTA ROSA COUNTIES. DISTRESSED PROPERTIES ARE NOT INCLUDED.

IF NO MARKER SHOWS FOR ANY GIVEN MONTH, NO SALES WERE REPORTED IN THAT ZIP CODE FOR THAT MONTH.

## ESCAMBIA COUNTY

## AVERAGE LIST TO SALE PRICE SINGLE FAMILY



## SANTA ROSA COUNTY

## AVERAGE LIST TO SALE PRICE SINGLE FAMILY



## ESCAMBIA COUNTY

## AVERAGE LIST TO SALE PRICE CONDOMINIUMS



FEB

## SANTA ROSA COUNTY

## AVERAGE LIST TO SALE PRICE CONDOMINIUMS



## PENDING SALES

**JANUARY 2020 - JANUARY 2023** 



PENSACOLA ASSOCIATION OF REALTORS®

# MLS DEPARTMENT

M