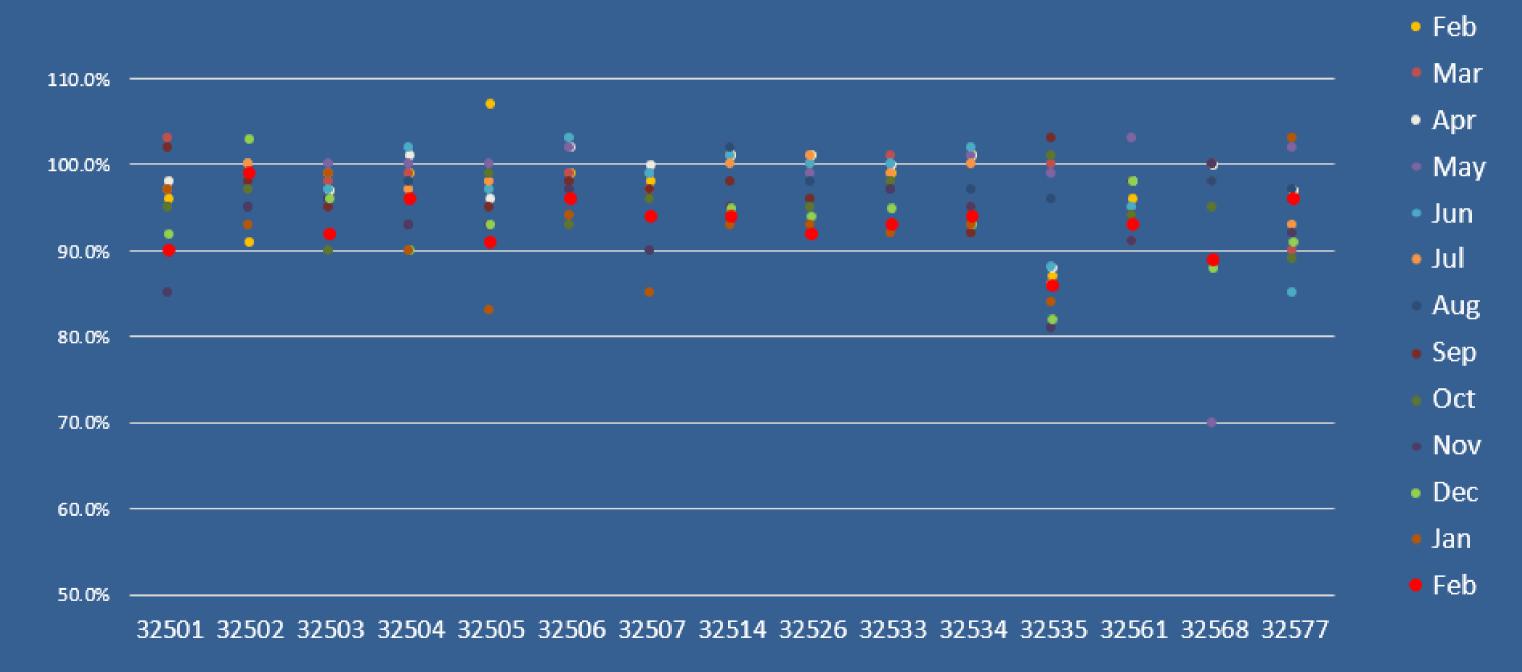

# AVERAGE PERCENTAGE OF SOLD VS. LIST PRICE

SINGLE FAMILY & CONDO UNITS

THE FOLLOWING SLIDES DISPLAY THE *AVERAGE* PERCENTAGE OF SALE PRICE TO ORIGINAL LIST PRICE OF SINGLE-FAMILY AND CONDO UNITS BY ZIP CODE FOR THE MONTH FEBRUARY 2023 FOR ESCAMBIA AND SANTA ROSA COUNTIES. DISTRESSED PROPERTIES ARE NOT INCLUDED.

IF NO MARKER SHOWS FOR ANY GIVEN MONTH, NO SALES WERE REPORTED IN THAT ZIP CODE FOR THAT MONTH.

## ESCAMBIA COUNTY

## AVERAGE LIST TO SALE PRICE SINGLE FAMILY