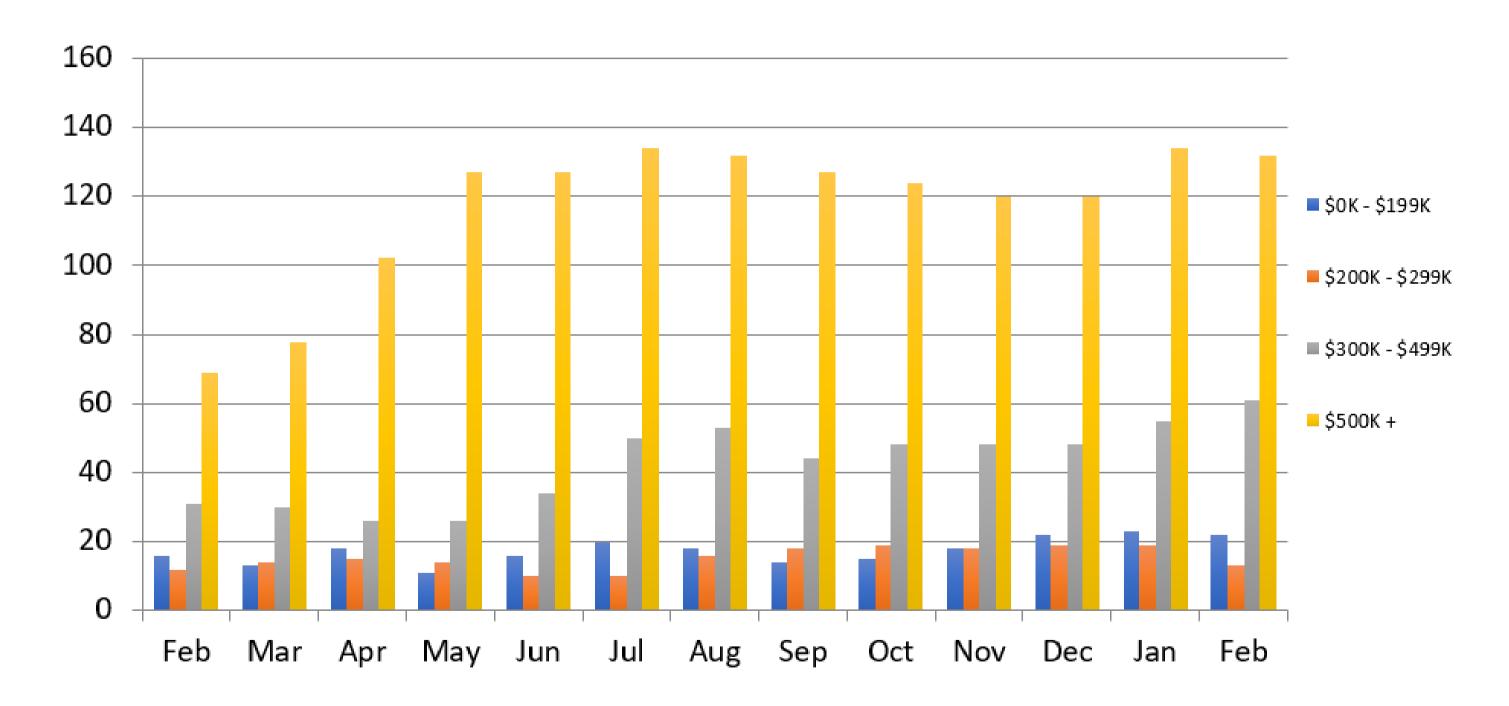

COMBINED WAS EIGHT WEEKS, UP AN ADDITIONAL WEEK OVER JANUARY. THE AVERAGE WAS FIVE WEEKS LAST FEBRUARY.
- MOST SALES ACTIVITY OCCURRED ABOVE THE \$300K PRICE POINT.
- THERE WERE 342 PENDING SALES AT THE END OF FEBRUARY, 17 UNITS FEWER THAN IN JANUARY AND 53 FEWER THAN LAST FEBRUARY.

## QUARTERLY SALES

2015 - 2022



### MONTHLY SALES

2019 - 2023



## MEDIAN SALE PRICE



## AVERAGE DAYS ON MARKET

RESIDENTIAL & CONDO COMBINED



## AVERAGE DAYS ON MARKET

#### BY PRICE RANGE / PROPERTY TYPE



## SALES BY PRICE RANGE

**RESIDENTIAL & CONDO** 



## NEW LISTINGS BY MONTH

#### **RESIDENTIAL**



#### CONDO



## S/FAM INVENTORY BY PRICE

**INCLUDING CONTINGENTS** 



## S/FAM INVENTORY HISTORY

#### INCLUDING CONTINGENTS



### CONDO INVENTORY BY PRICE

#### **INCLUDING CONTINGENTS**



## CONDO INVENTORY HISTORY

#### INCLUDING CONTINGENTS



# AVERAGE PERCENTAGE OF SOLD VS. LIST PRICE

SINGLE FAMILY & CONDO UNITS

THE FOLLOWING SLIDES DISPLAY THE *AVERAGE* PERCENTAGE OF SALE PRICE TO ORIGINAL LIST PRICE OF SINGLE-FAMILY AND CONDO UNITS BY ZIP CODE FOR THE MONTH FEBRUARY 2023 FOR ESCAMBIA AND SANTA ROSA COUNTIES. DISTRESSED PROPERTIES ARE NOT INCLUDED.

IF NO MARKER SHOWS FOR ANY GIVEN MONTH, NO SALES WERE REPORTED IN THAT ZIP CODE FOR THAT MONTH.

## ESCAMBIA COUNTY

## AVERAGE LIST TO SALE PRICE SINGLE FAMILY



## SANTA ROSA COUNTY

## AVERAGE LIST TO SALE PRICE SINGLE FAMILY



## ESCAMBIA COUNTY

## AVERAGE LIST TO SALE PRICE CONDOMINIUMS



FEB

## SANTA ROSA COUNTY

## AVERAGE LIST TO SALE PRICE CONDOMINIUMS



## PENDING SALES

**JANUARY 2020 - JANUARY 2023**