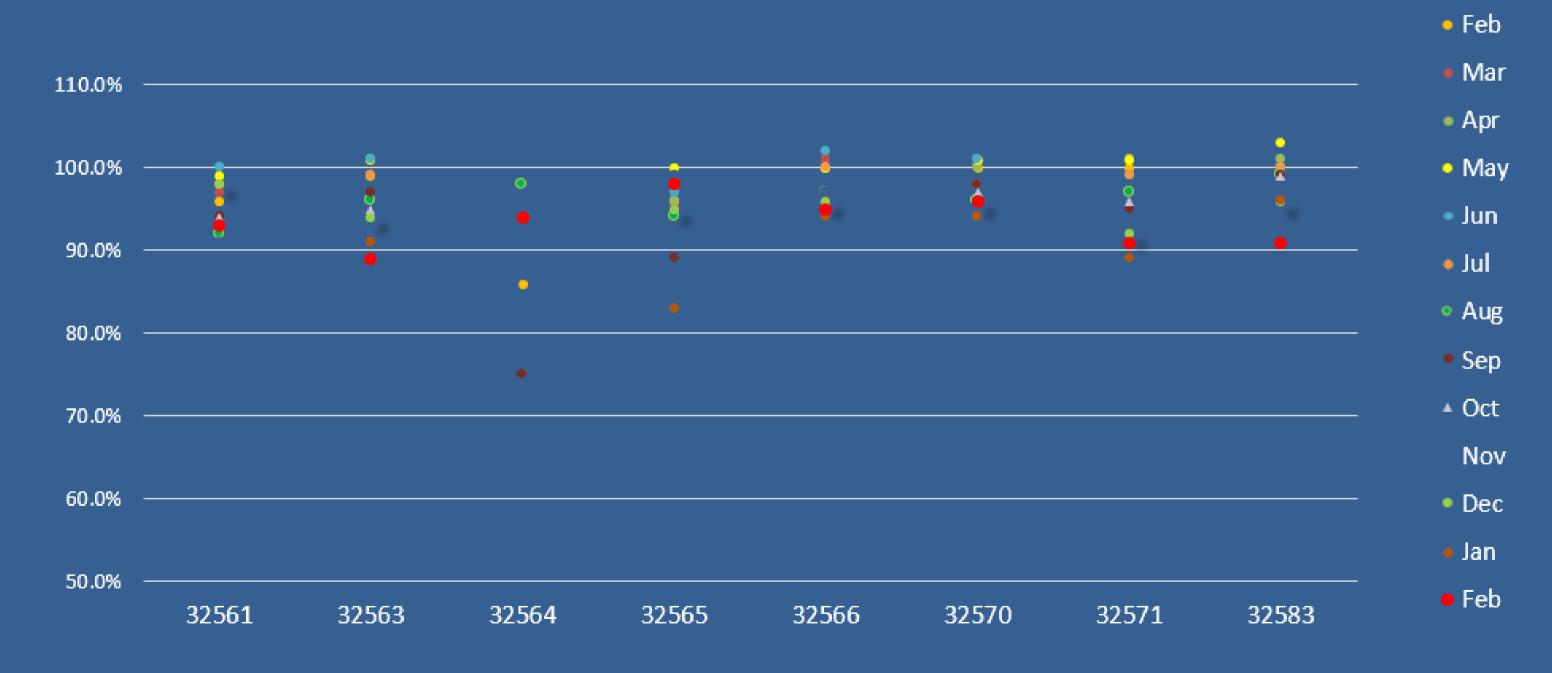

# AVERAGE PERCENTAGE OF SOLD VS. LIST PRICE

SINGLE FAMILY & CONDO UNITS

THE FOLLOWING SLIDES DISPLAY THE *AVERAGE* PERCENTAGE OF SALE PRICE TO ORIGINAL LIST PRICE OF SINGLE-FAMILY AND CONDO UNITS BY ZIP CODE FOR THE MONTH FEBRUARY 2023 FOR ESCAMBIA AND SANTA ROSA COUNTIES. DISTRESSED PROPERTIES ARE NOT INCLUDED.

IF NO MARKER SHOWS FOR ANY GIVEN MONTH, NO SALES WERE REPORTED IN THAT ZIP CODE FOR THAT MONTH.

## SANTA ROSA COUNTY

## AVERAGE LIST TO SALE PRICE SINGLE FAMILY