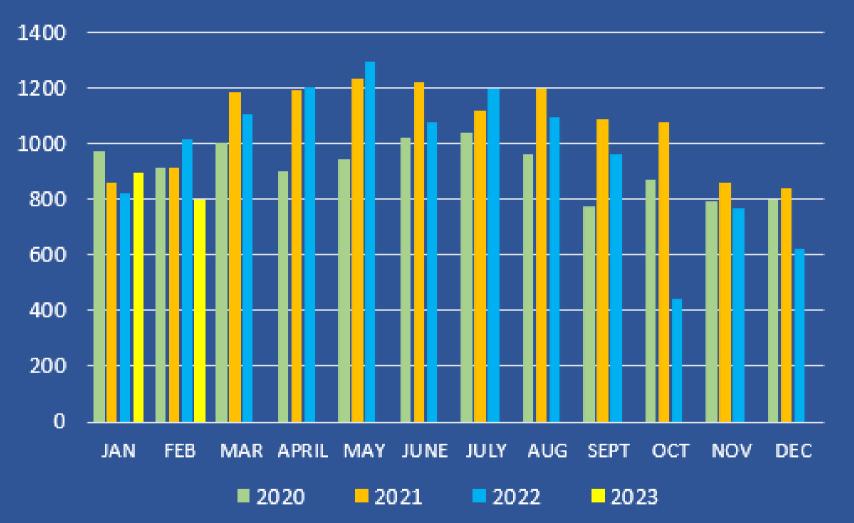

## PENDING SALES

**JANUARY 2020 - JANUARY 2023** 

PENSACOLA ASSOCIATION OF REALTORS®