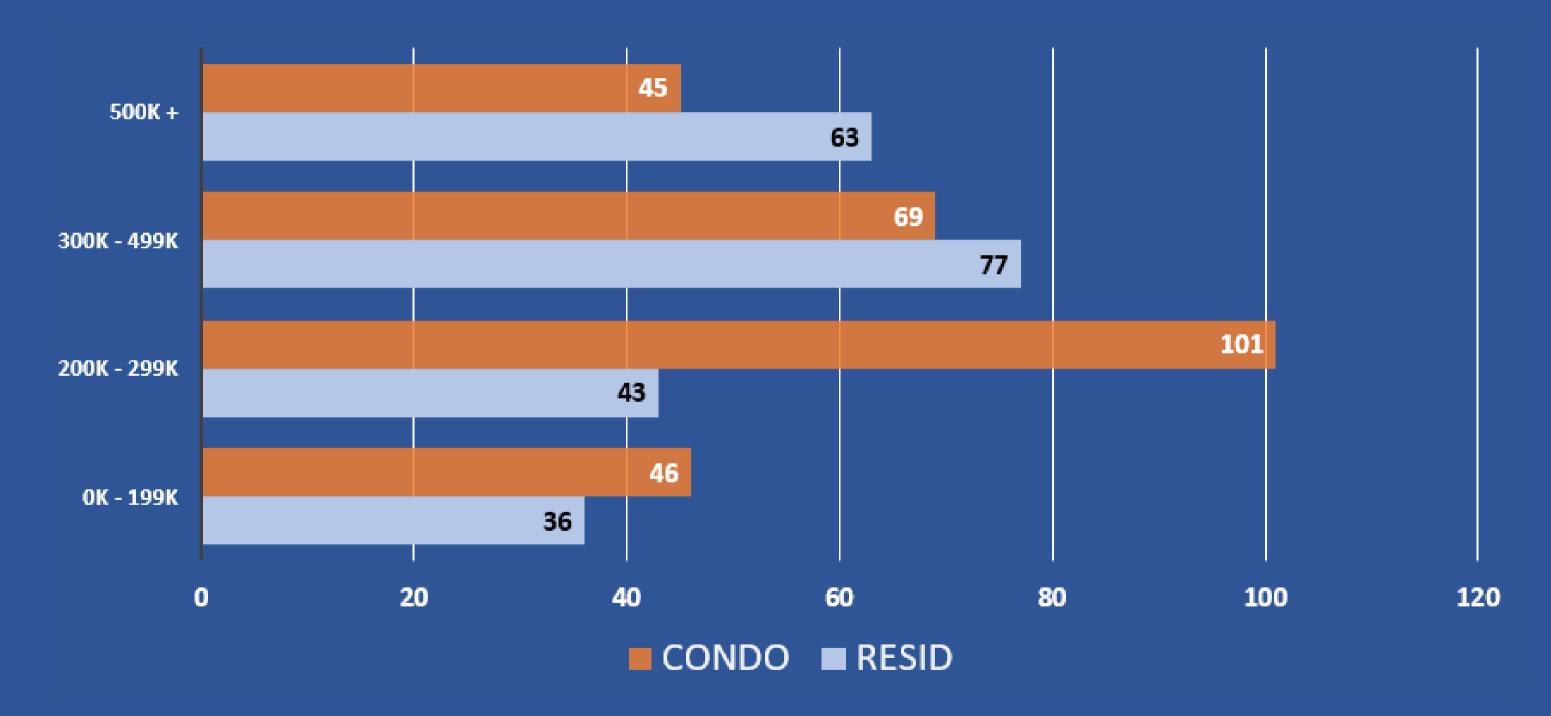

APSHOT

FEBRUARY 2023

PENSACOLA ASSOCIATION OF REALTORS®

## FEBRUARY MARKET HIGHLIGHTS

- FEBRUARY SALES IMPROVED 23% COMPARED TO JANUARY'S TOTALS BUT SLID 29% FROM LAST FEBRUARY.
- AT \$320K, THE MEDIAN SALE PRICE MOVED BACK ABOVE \$300K IN FEBRUARY.
- THE AVERAGE DOM FOR RESIDENTIAL AND CONDOS COMBINED WAS EIGHT WEEKS, UP AN ADDITIONAL WEEK OVER JANUARY. THE AVERAGE WAS FIVE WEEKS LAST FEBRUARY.
- MOST SALES ACTIVITY OCCURRED ABOVE THE \$300K PRICE POINT.
- THERE WERE 342 PENDING SALES AT THE END OF FEBRUARY, 17 UNITS FEWER THAN IN JANUARY AND 53 FEWER THAN LAST FEBRUARY.

## QUARTERLY SALES

2015 - 2022



### MONTHLY SALES

2019 - 2023



## MEDIAN SALE PRICE



## AVERAGE DAYS ON MARKET

RESIDENTIAL & CONDO COMBINED



## AVERAGE DAYS ON MARKET

#### BY PRICE RANGE / PROPERTY TYPE



## SALES BY PRICE RANGE

**RESIDENTIAL & CONDO** 



## NEW LISTINGS BY MONTH

#### **RESIDENTIAL**



#### CONDO



## S/FAM INVENTORY BY PRICE

**INCLUDING CONTINGENTS** 



## S/FAM INVENTORY HISTORY

#### INCLUDING CONTINGENTS



### CONDO INVENTORY BY PRICE

#### **INCLUDING CONTINGENTS**



## CONDO INVENTORY HISTORY

#### INCLUDING CONTINGENTS



# AVERAGE PERCENTAGE OF SOLD VS. LIST PRICE

SINGLE FAMILY & CONDO UNITS

THE FOLLOWING SLIDES DISPLAY THE *AVERAGE* PERCENTAGE OF SALE PRICE TO ORIGINAL LIST PRICE OF SINGLE-FAMILY AND CONDO UNITS BY ZIP CODE FOR THE MONTH FEBRUARY 2023 FOR ESCAMBIA AND SANTA ROSA COUNTIES. DISTRESSED PROPERTIES ARE NOT INCLUDED.

IF NO MARKER SHOWS FOR ANY GIVEN MONTH, NO SALES WERE REPORTED IN THAT ZIP CODE FOR THAT MONTH.

## ESCAMBIA COUNTY

## AVERA