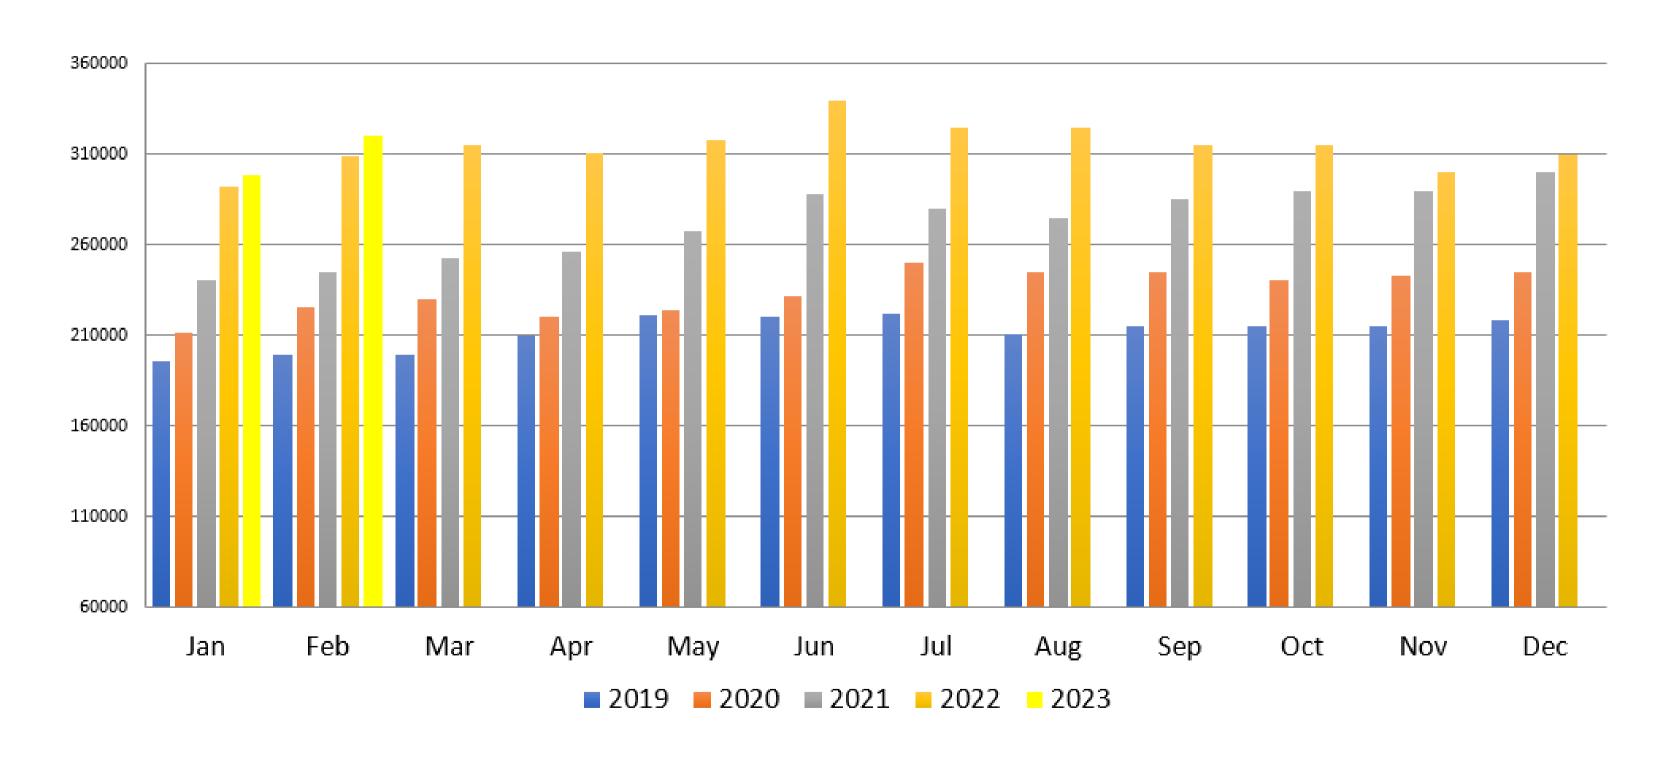

## FEBRUARY MARKET HIGHLIGHTS

- FEBRUARY SALES IMPROVED 23% COMPARED TO JANUARY'S TOTALS BUT SLID 29% FROM LAST FEBRUARY.
- AT \$320K, THE MEDIAN SALE PRICE MOVED BACK ABOVE \$300K IN FEBRUARY.
- THE AVERAGE DOM FOR RESIDENTIAL AND CONDOS COMBINED WAS EIGHT WEEKS, UP AN ADDITIONAL WEEK OVER JANUARY. THE AVERAGE WAS FIVE WEEKS LAST FEBRUARY.
- MOST SALES ACTIVITY OCCURRED ABOVE THE \$300K PRICE POINT.
- THERE WERE 342 PENDING SALES AT THE END OF FEBRUARY, 17 UNITS FEWER THAN IN JANUARY AND 53 FEWER THAN LAST FEBRUARY.

## MEDIAN SALE PRICE