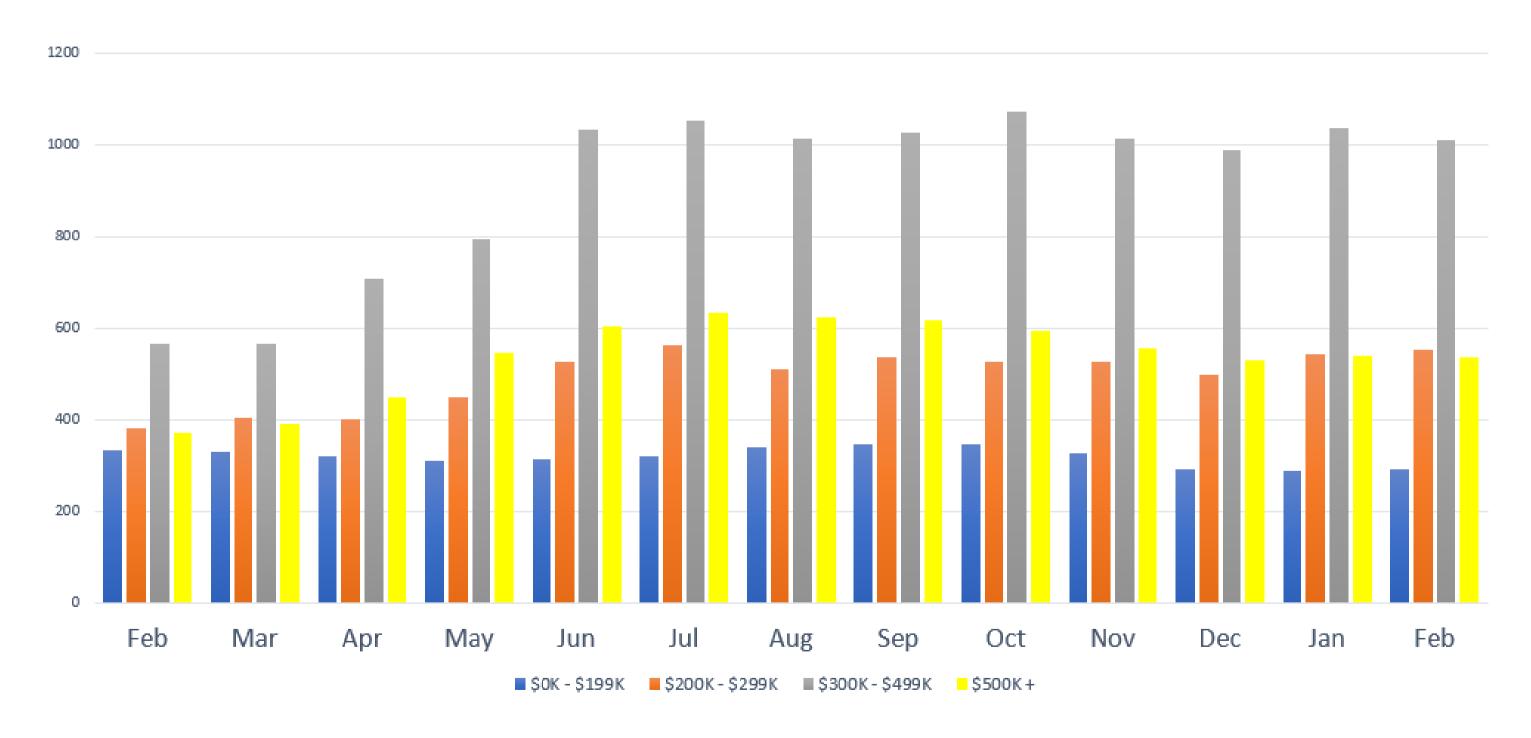

UARY.
- AT \$320K, THE MEDIAN SALE PRICE MOVED BACK ABOVE \$300K IN FEBRUARY.
- THE AVERAGE DOM FOR RESIDENTIAL AND CONDOS COMBINED WAS EIGHT WEEKS, UP AN ADDITIONAL WEEK OVER JANUARY. THE AVERAGE WAS FIVE WEEKS LAST FEBRUARY.
- MOST SALES ACTIVITY OCCURRED ABOVE THE \$300K PRICE POINT.
- THERE WERE 342 PENDING SALES AT THE END OF FEBRUARY, 17 UNITS FEWER THAN IN JANUARY AND 53 FEWER THAN LAST FEBRUARY.

## QUARTERLY SALES

2015 - 2022



### MONTHLY SALES

2019 - 2023



## MEDIAN SALE PRICE



## AVERAGE DAYS ON MARKET

RESIDENTIAL & CONDO COMBINED



## AVERAGE DAYS ON MARKET

#### BY PRICE RANGE / PROPERTY TYPE



## SALES BY PRICE RANGE

**RESIDENTIAL & CONDO** 



## NEW LISTINGS BY MONTH

#### **RESIDENTIAL**



#### CONDO



## S/FAM INVENTORY BY PRICE

**INCLUDING CONTINGENTS** 



## S/FAM INVENTORY HISTORY

#### INCLUDING CONTINGENTS



### CONDO INVENTORY BY PRICE

#### **INCLUDING CONTINGENTS**



## CONDO INVENTORY HISTORY

#### INCLUDING CONTINGENTS



# AVERAGE PERCENTAGE OF SOLD VS. LIST PRICE

SINGLE FAMILY & CONDO UNITS

THE FOLLOWING SLIDES DISPLAY THE *AVERAGE* PERCENTAGE OF SALE PRICE TO ORIGINAL LIST PRICE OF SINGLE-FAMILY AND CONDO UNITS BY ZIP CODE FOR THE MONTH FEBRUARY 2023 FOR ESCAMBIA AND SANTA ROSA COUNTIES. DISTRESSED PROPERTIES ARE NOT INCLUDED.

IF NO MARKER SHOWS FOR ANY GIVEN MONTH, NO SALES WERE REPORTED IN THAT ZIP CODE FOR THAT MONTH.

## ESCAMBIA COUNTY

## AVERAGE LIST TO SALE PRICE SINGLE FAMILY



## SANTA ROSA COUNTY

## AVERAGE LIST TO SALE PRICE SINGLE FAMILY



## ESCAMBIA COUNTY

## AVERAGE LIST TO SALE PRICE CONDOMINIUMS



FE