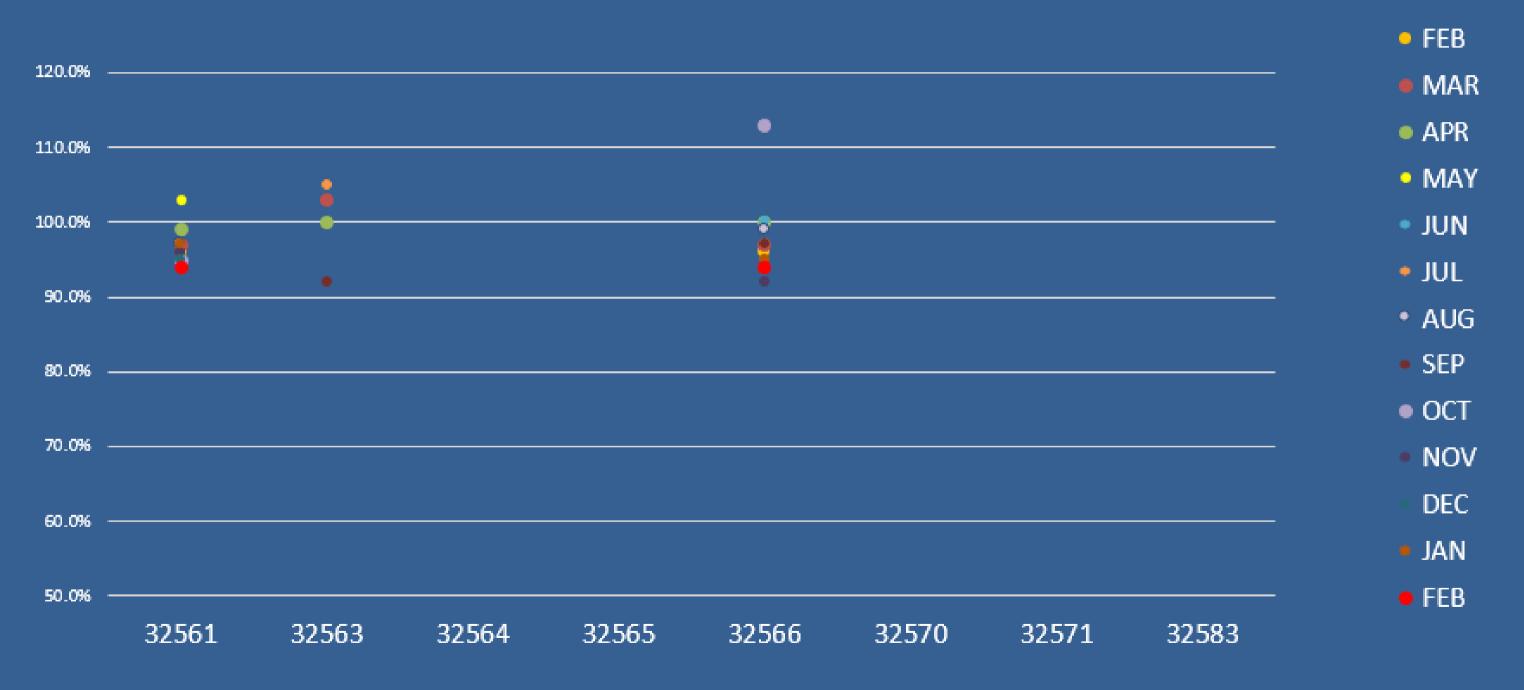

# AVERAGE PERCENTAGE OF SOLD VS. LIST PRICE

SINGLE FAMILY & CONDO UNITS

THE FOLLOWING SLIDES DISPLAY THE *AVERAGE* PERCENTAGE OF SALE PRICE TO ORIGINAL LIST PRICE OF SINGLE-FAMILY AND CONDO UNITS BY ZIP CODE FOR THE MONTH FEBRUARY 2023 FOR ESCAMBIA AND SANTA ROSA COUNTIES. DISTRESSED PROPERTIES ARE NOT INCLUDED.

IF NO MARKER SHOWS FOR ANY GIVEN MONTH, NO SALES WERE REPORTED IN THAT ZIP CODE FOR THAT MONTH.

## ESCAMBIA COUNTY

## AVERAGE LIST TO SALE PRICE SINGLE FAMILY