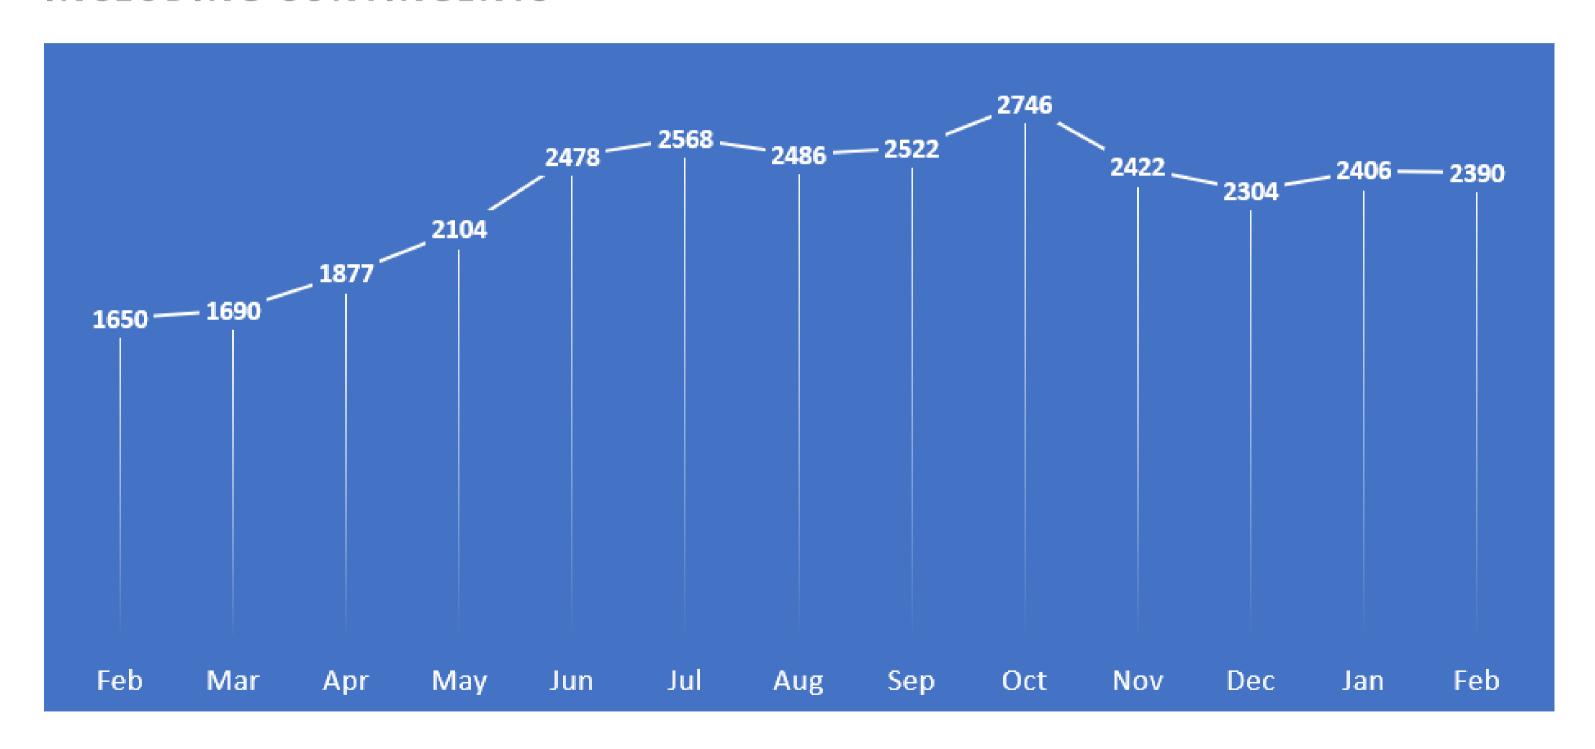

## PENDING SALES

**JANUARY 2020 - JANUARY 2023** 

PENSACOLA ASSOCIATION OF REALTORS®