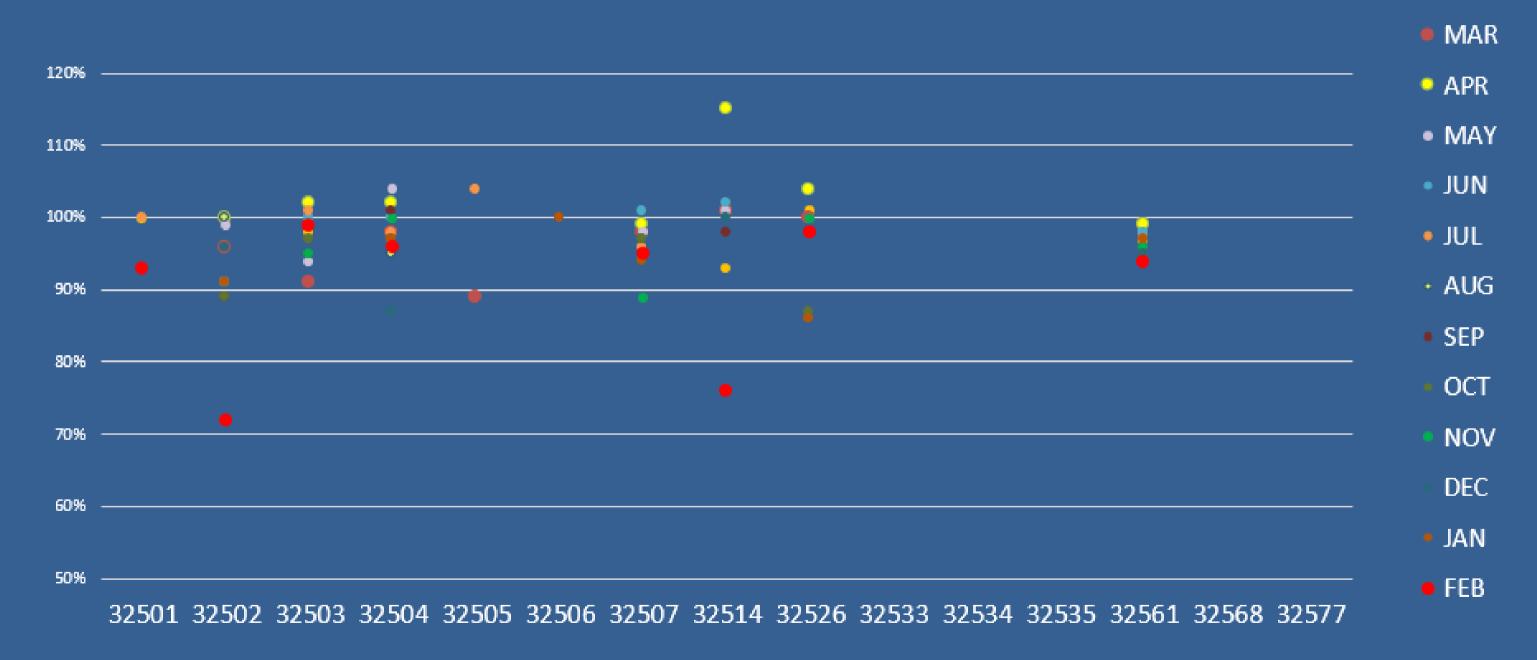

# AVERAGE PERCENTAGE OF SOLD VS. LIST PRICE

SINGLE FAMILY & CONDO UNITS

THE FOLLOWING SLIDES DISPLAY THE *AVERAGE* PERCENTAGE OF SALE PRICE TO ORIGINAL LIST PRICE OF SINGLE-FAMILY AND CONDO UNITS BY ZIP CODE FOR THE MONTH FEBRUARY 2023 FOR ESCAMBIA AND SANTA ROSA COUNTIES. DISTRESSED PROPERTIES ARE NOT INCLUDED.

IF NO MARKER SHOWS FOR ANY GIVEN MONTH, NO SALES WERE REPORTED IN THAT ZIP CODE FOR THAT MONTH.

## ESCAMBIA COUNTY

## AVERAGE LIST TO SALE PRICE CONDOMINIUMS

FEB