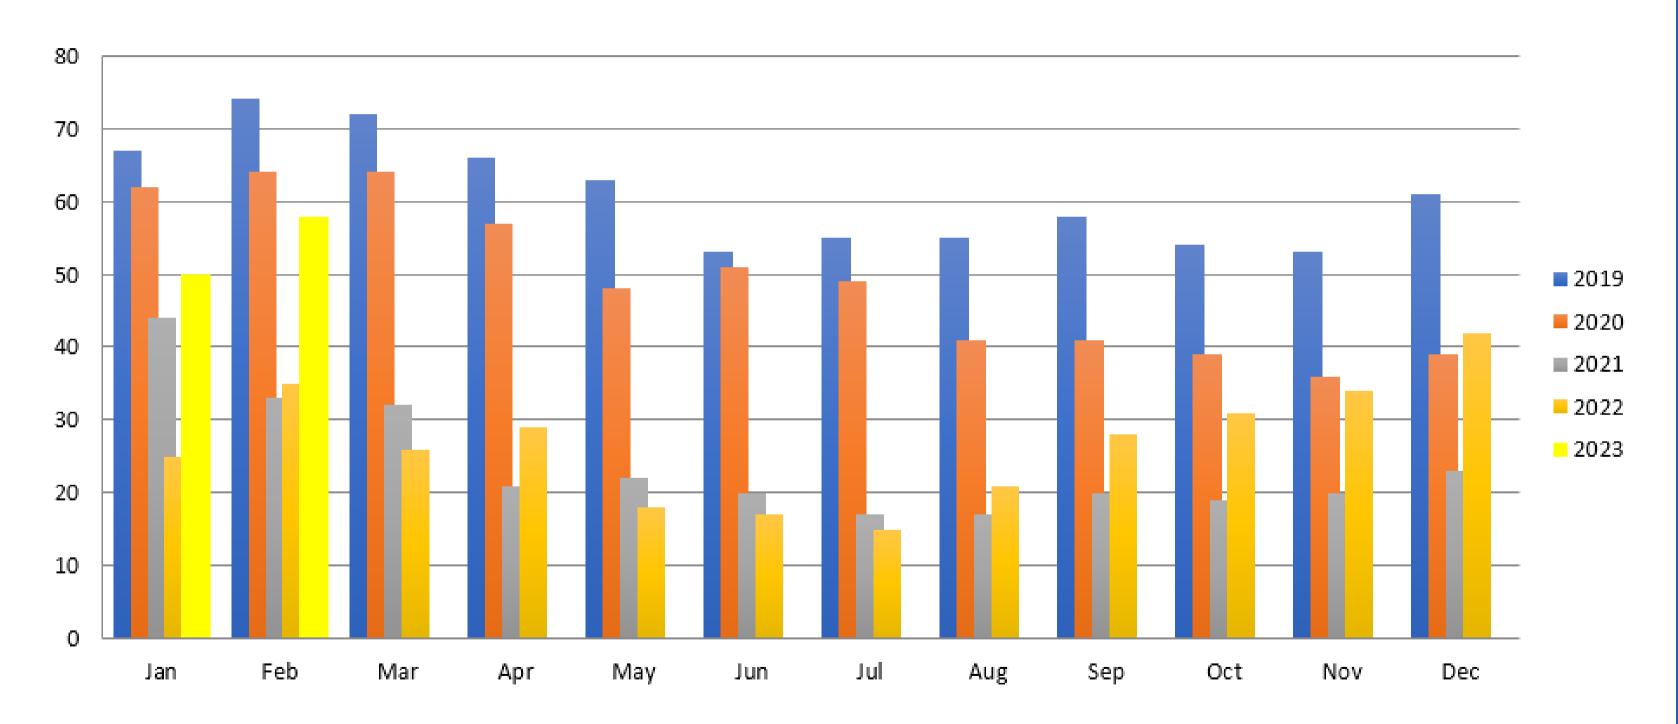

# MARKET SNAPSHOT

FEBRUARY 2023

PENSACOLA ASSOCIATION OF REALTORS®

## FEBRUARY MARKET HIGHLIGHTS

- FEBRUARY SALES IMPROVED 23% COMPARED TO JANUARY'S TOTALS BUT SLID 29% FROM LAST FEBRUARY.
- AT \$320K, THE MEDIAN SALE PRICE MOVED BACK ABOVE \$300K IN FEBRUARY.
- THE AVERAGE DOM FOR RESIDENTIAL AND CONDOS COMBINED WAS EIGHT WEEKS, UP AN ADDITIONAL WEEK OVER JANUARY. THE AVERAGE WAS FIVE WEEKS LAST FEBRUARY.
- MOST SALES ACTIVITY OCCURRED ABOVE THE \$300K PRICE POINT.
- THERE WERE 342 PENDING SALES AT THE END OF FEBRUARY, 17 UNITS FEWER THAN IN JANUARY AND 53 FEWER THAN LAST FEBRUARY.

## QUARTERLY SALES

2015 - 2022



### MONTHLY SALES

2019 - 2023



## MEDIAN SALE PRICE



## AVERAGE DAYS ON MARKET

RESIDENTIAL & CONDO COMBINED



## AVERAGE DAYS ON MARKET

#### BY PRICE RANGE / PROPERTY TYPE



## SALES BY PRICE RANGE

**RESIDENTIAL & CONDO** 



## NEW LISTINGS BY MONTH

#### **RESIDENTIAL**



#### CONDO



## S/FAM INVENTORY BY PRICE

**INCLUDING CONTINGENTS** 



## S/FAM INVENTORY HISTORY

#### INCLUDING CONTINGENTS



### CONDO INVENTORY BY PRICE

#### **INCLUDING CONTINGENTS**



## CONDO INVENTORY HISTORY

#### INCLUDING CONTINGENTS



# AVERAGE PERCENTAGE OF SOLD VS. LIST PRICE

SINGLE FAMILY & CONDO UNITS

THE FOLLOWING SLIDES DISPLAY THE *AVERAGE* PERCENTAGE OF SALE PRICE TO ORIGINAL LIST PRICE OF SINGLE-FAMILY AND CONDO UNITS BY ZIP CODE FOR THE MONTH FEBRUARY 2023 FOR ESCAMBIA AND SANTA ROSA COUNTIES. DISTRESSED PROPERTIES ARE NOT INCLUDED.

IF NO MARKER SHOWS FOR ANY GIVEN MONTH, NO SALES WERE REPOR