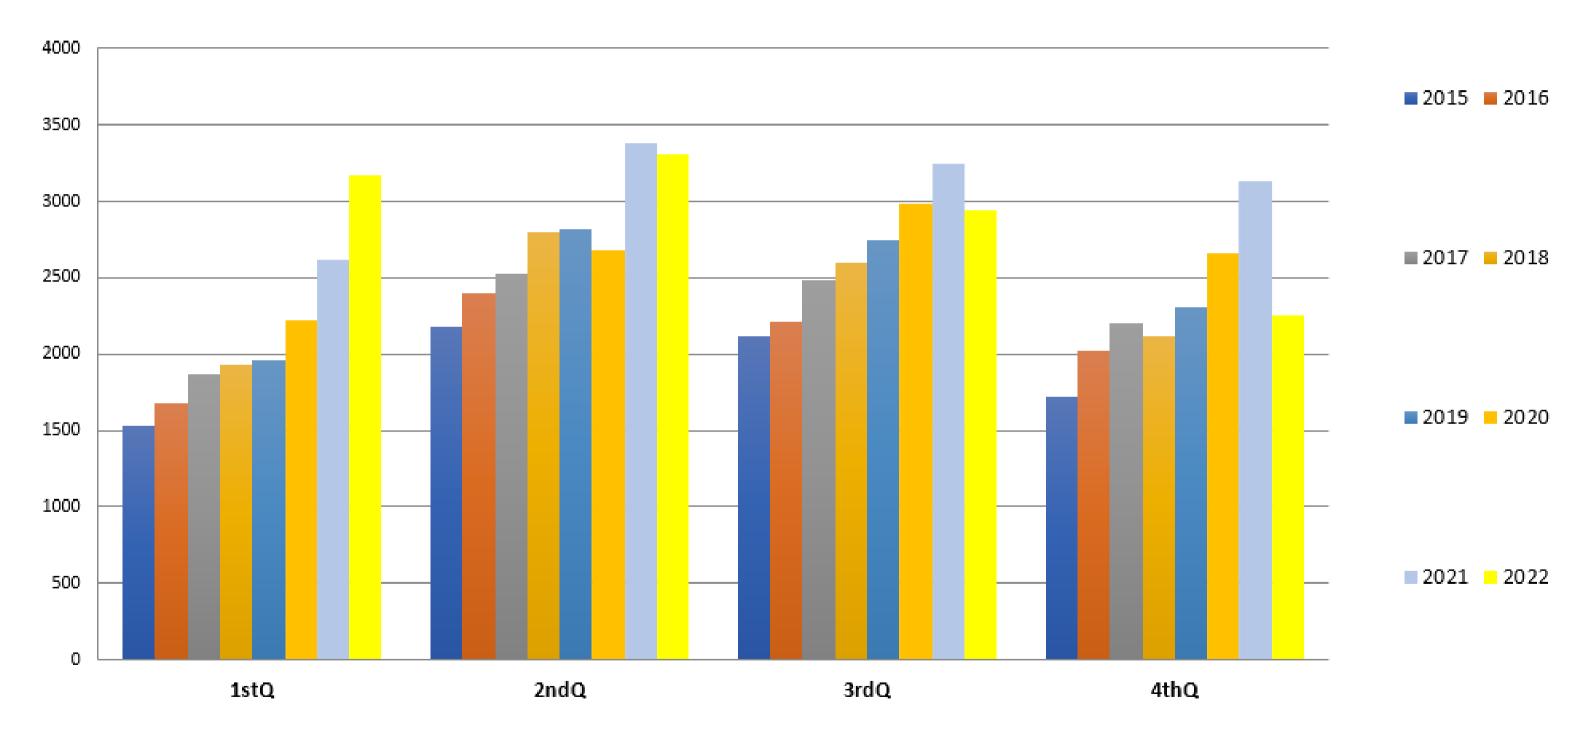

# MARKET SNAPSHOT

FEBRUARY 2023

PENSACOLA ASSOCIATION OF REALTORS®

## FEBRUARY MARKET HIGHLIGHTS

- FEBRUARY SALES IMPROVED 23% COMPARED TO JANUARY'S TOTALS BUT SLID 29% FROM LAST FEBRUARY.
- AT \$320K, THE MEDIAN SALE PRICE MOVED BACK ABOVE \$300K IN FEBRUARY.
- THE AVERAGE DOM FOR RESIDENTIAL AND CONDOS COMBINED WAS EIGHT WEEKS, UP AN ADDITIONAL WEEK OVER JANUARY. THE AVERAGE WAS FIVE WEEKS LAST FEBRUARY.
- MOST SALES ACTIVITY OCCURRED ABOVE THE \$300K PRICE POINT.
- THERE WERE 342 PENDING SALES AT THE END OF FEBRUARY, 17 UNITS FEWER THAN IN JANUARY AND 53 FEWER THAN LAST FEBRUARY.

## QUARTERLY SALES

2015 - 2022



### MONTHLY SALES

2019 - 2023



## MEDIAN SALE PRICE



## AVERAGE DAYS ON MARKET

RESIDENTIAL & CONDO COMBINED



## AVERAGE DAYS ON MARKET

#### BY PRICE RANGE / PROPERTY TYPE



## SALES BY PRICE RANGE

**RESIDENTIAL & CONDO** 



## NEW LISTINGS BY MONTH

#### **RESIDENTIAL**



#### CONDO



## S/FAM INVENTORY BY PRICE

**INCLUDING CONTINGENTS** 



## S/FAM INVENTORY HISTORY

#### INCLUDING CONTINGENTS



### CONDO INVENTORY BY PRICE

#### **INCLUDING CONTINGENTS**



## CONDO INVENTORY HISTORY

#### INCLUDING CONTINGENTS



# AVERAGE PERCENTAGE OF SOLD VS. LIST PRICE

SINGLE FAMILY & CONDO UNITS

THE FOLLOWING SLIDES DISPLAY THE *AVERAGE* PERCENTAGE OF SALE PRICE TO ORIGINAL LIST PRICE OF SINGLE-FAMILY AND CONDO UNITS BY ZIP CODE FOR THE MONTH FEBRUARY 2023 FOR ESCAMBIA AND SANT