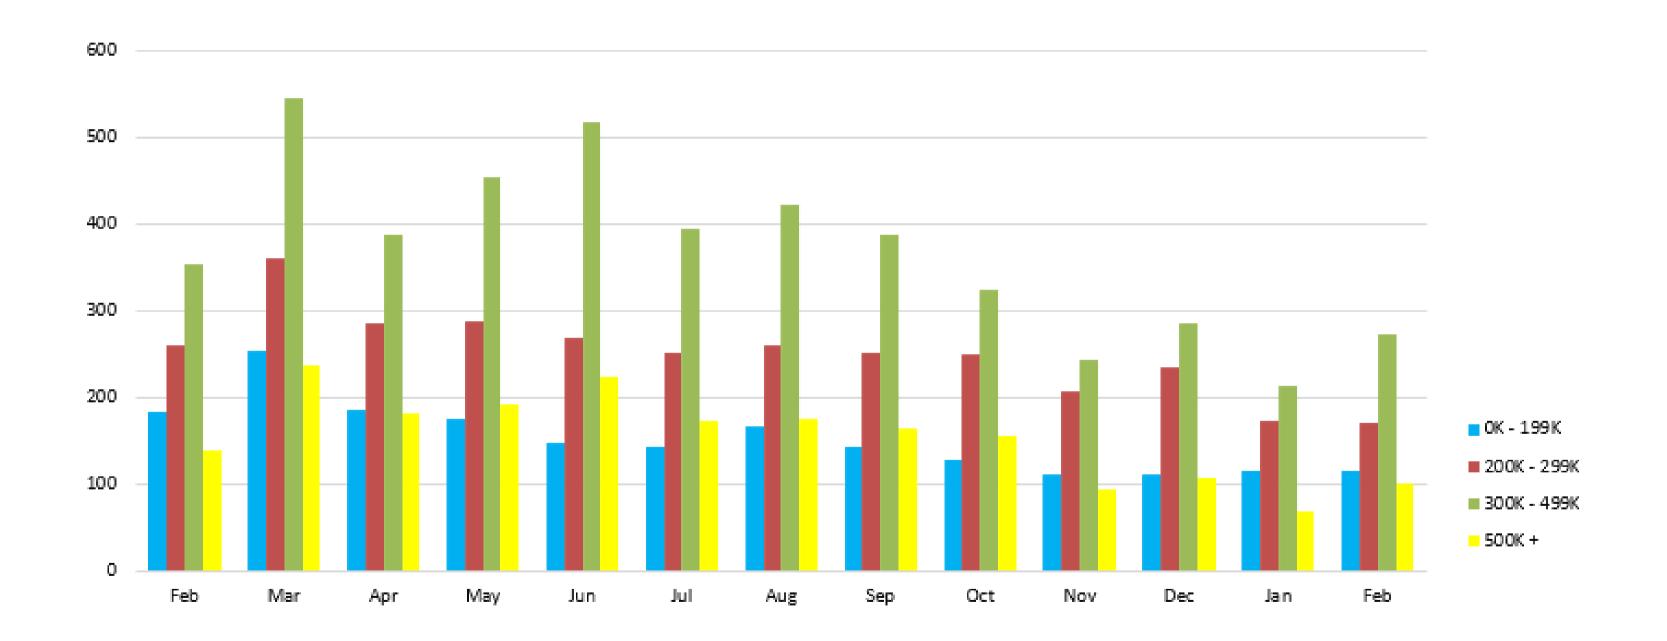

ORS®

## FEBRUARY MARKET HIGHLIGHTS

- FEBRUARY SALES IMPROVED 23% COMPARED TO JANUARY'S TOTALS BUT SLID 29% FROM LAST FEBRUARY.
- AT \$320K, THE MEDIAN SALE PRICE MOVED BACK ABOVE \$300K IN FEBRUARY.
- THE AVERAGE DOM FOR RESIDENTIAL AND CONDOS COMBINED WAS EIGHT WEEKS, UP AN ADDITIONAL WEEK OVER JANUARY. THE AVERAGE WAS FIVE WEEKS LAST FEBRUARY.
- MOST SALES ACTIVITY OCCURRED ABOVE THE \$300K PRICE POINT.
- THERE WERE 342 PENDING SALES AT THE END OF FEBRUARY, 17 UNITS FEWER THAN IN JANUARY AND 53 FEWER THAN LAST FEBRUARY.

## QUARTERLY SALES

2015 - 2022



### MONTHLY SALES

2019 - 2023



## MEDIAN SALE PRICE



## AVERAGE DAYS ON MARKET

RESIDENTIAL & CONDO COMBINED



## AVERAGE DAYS ON MARKET

#### BY PRICE RANGE / PROPERTY TYPE



## SALES BY PRICE RANGE

**RESIDENTIAL & CONDO** 



## NEW LISTINGS BY MONTH

#### **RESIDENTIAL**



#### CONDO



## S/FAM INVENTORY BY PRICE

**INCLUDING CONTINGENTS** 



## S/FAM INVENTORY HISTORY

#### INCLUDING CONTINGENTS



### CONDO INVENTORY BY PRICE

#### **INCLUDING CONTINGENTS**



## CONDO INVENTORY HISTORY

#### INCLUDING CONTINGENTS



# AVERAGE PERCENTAGE OF SOLD VS. LIST PRICE

SINGLE FAMILY & CONDO UNITS

THE FOLLOWING SLIDES DISPLAY THE *AVERAGE* PERCENTAGE OF SALE PRICE TO ORIGINAL LIST PRICE OF SINGLE-FAMILY AND CONDO UNITS BY ZIP CODE FOR THE MONTH FEBRUARY 2023 FOR ESCAMBIA AND SANTA ROSA COUNTIES. DISTRESSED PROPERTIES ARE NOT INCLUDED.

IF NO MARKER SHOWS FOR ANY GIVEN MONTH, NO SALES WERE REPORTED IN THAT ZIP CODE FOR THAT MONTH.

## ESCAMBIA COUNTY

## AVERAGE LIST TO SALE PRICE SINGLE FAMILY



## SANTA ROSA