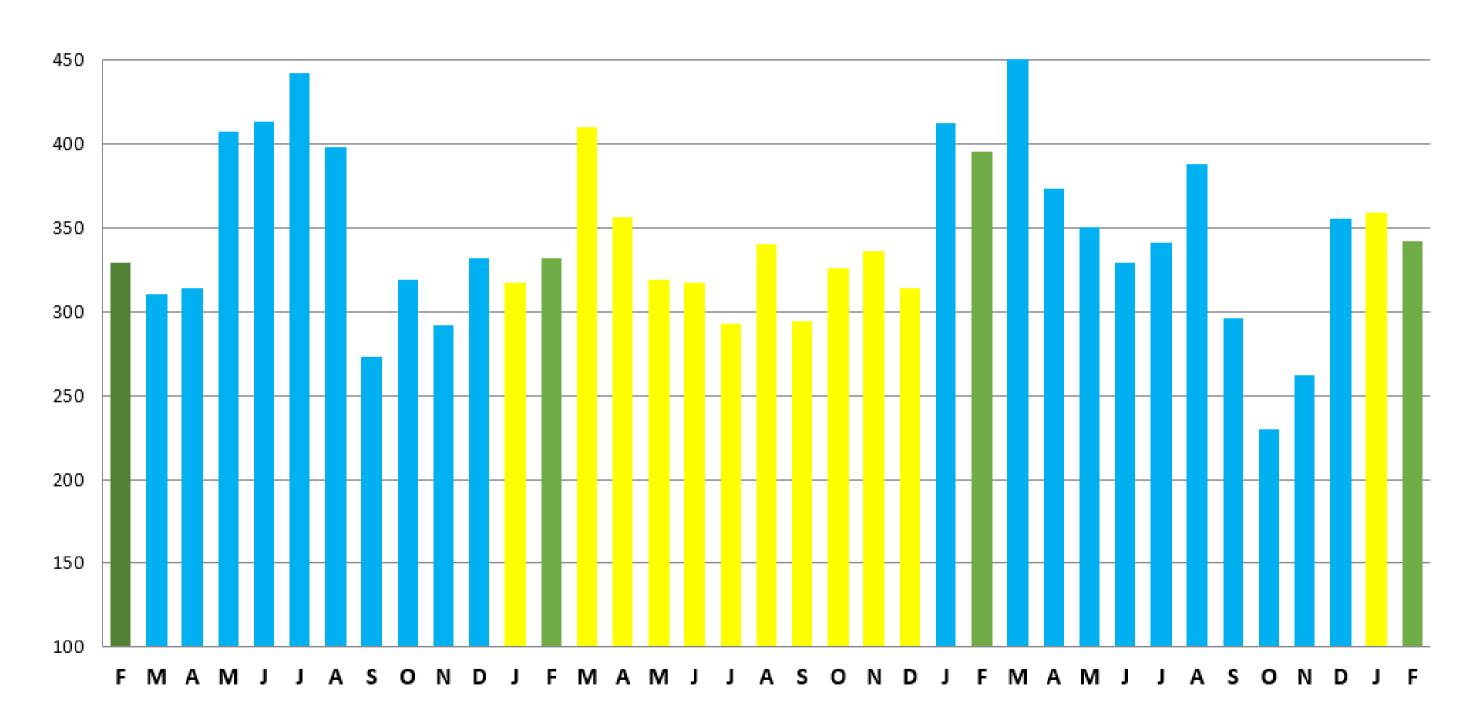

## CONDO INVENTORY HISTORY

#### INCLUDING CONTINGENTS



# AVERAGE PERCENTAGE OF SOLD VS. LIST PRICE

SINGLE FAMILY & CONDO UNITS

THE FOLLOWING SLIDES DISPLAY THE *AVERAGE* PERCENTAGE OF SALE PRICE TO ORIGINAL LIST PRICE OF SINGLE-FAMILY AND CONDO UNITS BY ZIP CODE FOR THE MONTH FEBRUARY 2023 FOR ESCAMBIA AND SANTA ROSA COUNTIES. DISTRESSED PROPERTIES ARE NOT INCLUDED.

IF NO MARKER SHOWS FOR ANY GIVEN MONTH, NO SALES WERE REPORTED IN THAT ZIP CODE FOR THAT MONTH.

## ESCAMBIA COUNTY

## AVERAGE LIST TO SALE PRICE SINGLE FAMILY



## SANTA ROSA COUNTY

## AVERAGE LIST TO SALE PRICE SINGLE FAMILY



## ESCAMBIA COUNTY

## AVERAGE LIST TO SALE PRICE CONDOMINIUMS



FEB

## SANTA ROSA COUNTY

## AVERAGE LIST TO SALE PRICE CONDOMINIUMS



## PENDING SALES

**JANUARY 2020 - JANUARY 2023** 



PENSACOLA ASSOCIATION OF REALTORS®

# MLS DEPARTMENT

MLSSUPPORT@PENSACOLAREALTORS.ORG (850) 434-5507