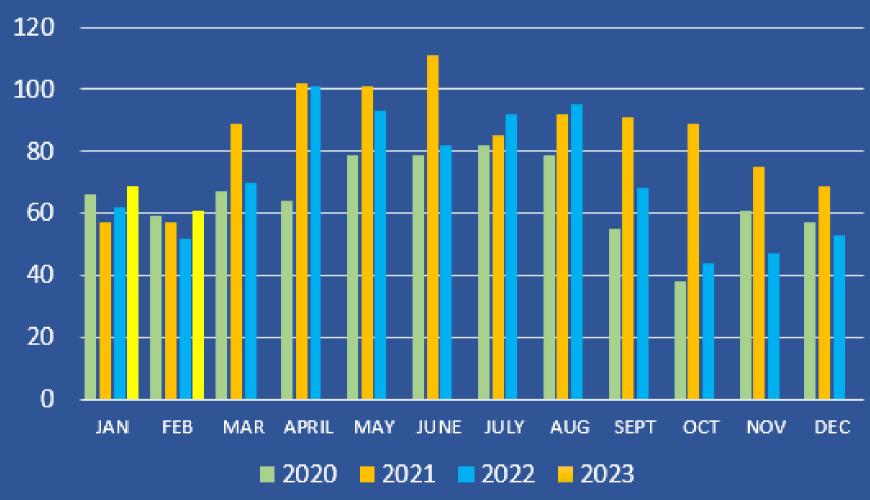

3% COMPARED TO JANUARY'S TOTALS BUT SLID 29% FROM LAST FEBRUARY.
- AT \$320K, THE MEDIAN SALE PRICE MOVED BACK ABOVE \$300K IN FEBRUARY.
- THE AVERAGE DOM FOR RESIDENTIAL AND CONDOS COMBINED WAS EIGHT WEEKS, UP AN ADDITIONAL WEEK OVER JANUARY. THE AVERAGE WAS FIVE WEEKS LAST FEBRUARY.
- MOST SALES ACTIVITY OCCURRED ABOVE THE \$300K PRICE POINT.
- THERE WERE 342 PENDING SALES AT THE END OF FEBRUARY, 17 UNITS FEWER THAN IN JANUARY AND 53 FEWER THAN LAST FEBRUARY.

## QUARTERLY SALES

2015 - 2022



### MONTHLY SALES

2019 - 2023



## MEDIAN SALE PRICE



## AVERAGE DAYS ON MARKET

RESIDENTIAL & CONDO COMBINED



## AVERAGE DAYS ON MARKET

#### BY PRICE RANGE / PROPERTY TYPE



## SALES BY PRICE RANGE

**RESIDENTIAL & CONDO** 



## NEW LISTINGS BY MONTH

#### **RESIDENTIAL**



#### CONDO



## S/FAM INVENTORY BY PRICE

**INCLUDING CONTINGENTS** 



## S/FAM INVENTORY HISTORY

#### INCLUDING CONTINGENTS



### CONDO INVENTORY BY PRICE

#### **INCLUDING CONTINGENTS**



## CONDO INVENTORY HISTORY

#### INCLUDING CONTINGENTS



# AVERAGE PERCENTAGE OF SOLD VS. LIST PRICE

SINGLE FAMILY & CONDO UNITS

THE FOLLOWING SLIDES DISPLAY THE *AVERAGE* PERCENTAGE OF SALE PRICE TO ORIGINAL LIST PRICE OF SINGLE-FAMILY AND CONDO UNITS BY ZIP CODE FOR THE MONTH FEBRUARY 2023 FOR ESCAMBIA AND SANTA ROSA COUNTIES. DISTRESSED PROPERTIES ARE NOT INCLUDED.

IF NO MARKER SHOWS FOR ANY GIVEN MONTH, NO SALES WERE REPORTED IN THAT ZIP CODE FOR THAT MONTH.

## ESCAMBIA COUNTY

## AVERAGE LIST TO SALE PRICE SINGLE FAMILY



## SANTA ROSA COUNTY

## AVERAGE LIST TO SALE PRICE SINGLE FAMILY



## ESCAMB