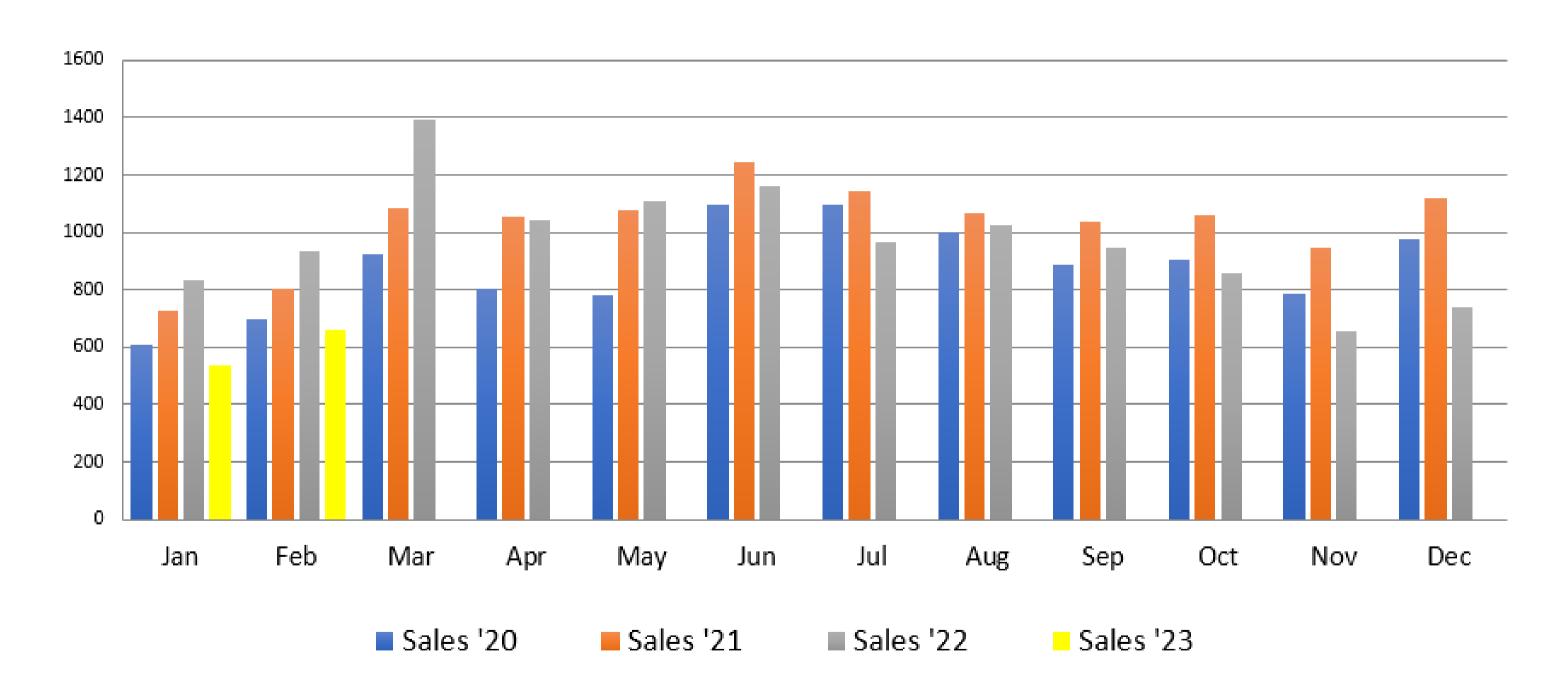

## FEBRUARY MARKET HIGHLIGHTS

- FEBRUARY SALES IMPROVED 23% COMPARED TO JANUARY'S TOTALS BUT SLID 29% FROM LAST FEBRUARY.
- AT \$320K, THE MEDIAN SALE PRICE MOVED BACK ABOVE \$300K IN FEBRUARY.
- THE AVERAGE DOM FOR RESIDENTIAL AND CONDOS COMBINED WAS EIGHT WEEKS, UP AN ADDITIONAL WEEK OVER JANUARY. THE AVERAGE WAS FIVE WEEKS LAST FEBRUARY.
- MOST SALES ACTIVITY OCCURRED ABOVE THE \$300K PRICE POINT.
- THERE WERE 342 PENDING SALES AT THE END OF FEBRUARY, 17 UNITS FEWER THAN IN JANUARY AND 53 FEWER THAN LAST FEBRUARY.

### MONTHLY SALES

2019 - 2023